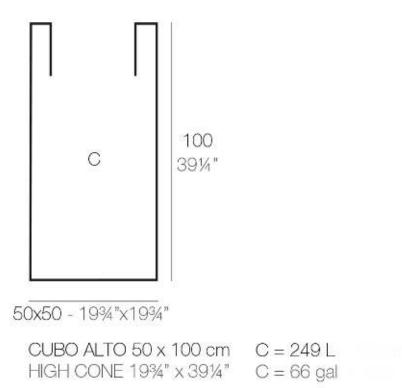

### Description

Pot made of polyethylene resin by rotational moulding. 100% Recyclable. Item suitable for indoor and outdoor use. Available in different finishes.

Weight: 14 Kg