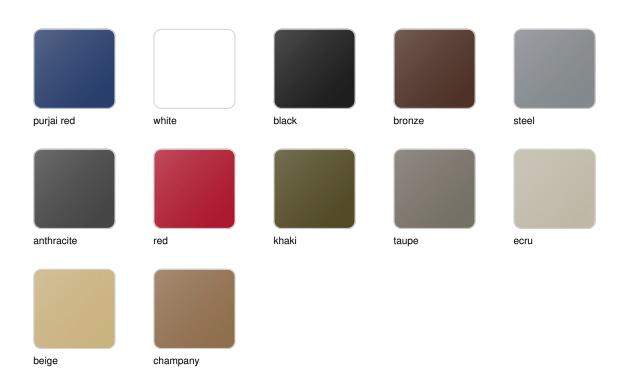

#### SELF-WATERING Ref. 41451R

anthracite red khaki taupe ecru

Self-watering system included in all planters except those with basic finish