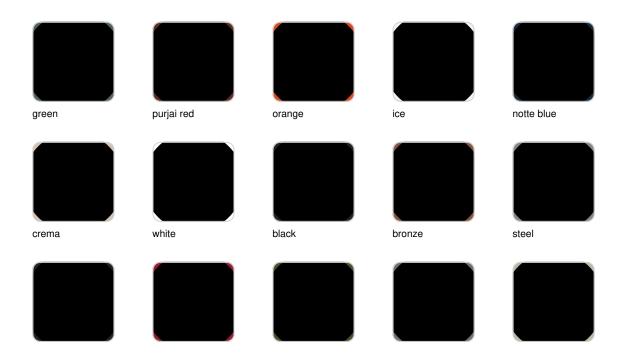

#### finishes

SIMPLE Ref. 41451

Matt finishes pot one wall

BASIC Ref. 41451A

#### Matt Polyethylene