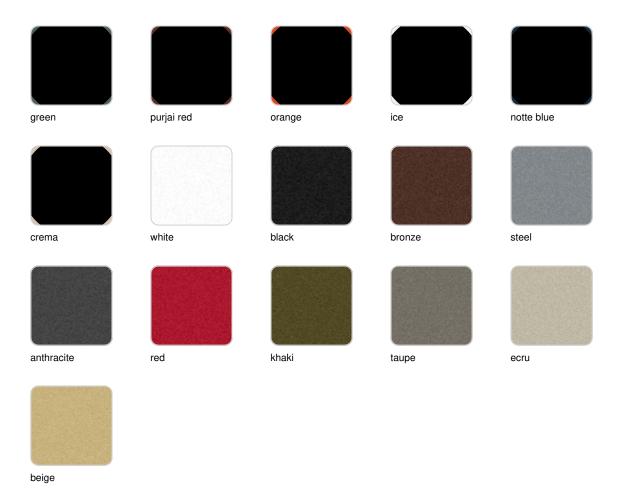

#### SELF-WATERING Ref. 41451R

anthracite red khaki taupe ecru

Self-watering system included in all planters except those with basic finish