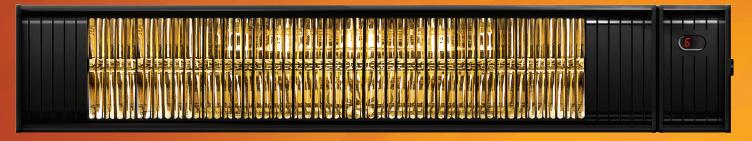

## INFRARED PATIO HEATER

ADVANCED LOW-LIGHT, LOW-GLARE CARBON FIBER EMITTER TECHNOLOGY

## CF3000 3000W, 240V CF1500 1500W, 120V

- Adjustable wall and ceiling mounting brackets included\*
- Durable extruded aluminum construction
- Virtually maintenance-free
- Instant heat, warm ambient glow
- Safe and odorless