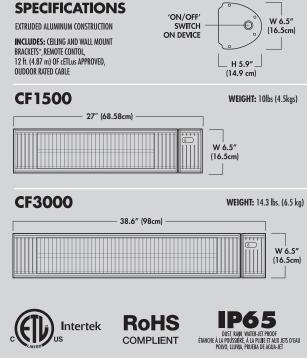

## CF3000 3000W, 240V CF1500 1500W, 120V

- Adjustable wall and ceiling mounting brackets included\*
- Durable extruded aluminum construction
- Virtually maintenance-free
- Instant heat, warm ambient glow
- Safe and odorless

Includes convenient remote control

IP65 rated water resistant

Wall and ceiling brackets included\*

\* affixing hardware (screws/bolts/wall anchors not included and to be supplied by installer to suit application)