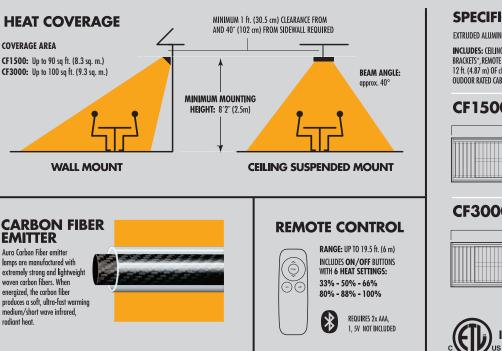

## CF3000 3000W, 240V CF1500 1500W, 120V

- Adjustable wall and ceiling mounting brackets included\*
- Durable extruded aluminum construction
- Virtually maintenance-free
- Instant heat, warm ambient glow
- Safe and odorless

Includes convenient remote control

IP65 rated water resistant

Wall and ceiling brackets included\*

\* affixing hardware (screws/bolts/wall anchors not included and to be supplied by installer to suit application)