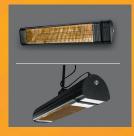

## AVAILABLE IN TWO MODELS

## CF3000 3000W, 240V CF1500 1500W, 120V

- Adjustable wall and ceiling mounting brackets included\*
- Durable extruded aluminum construction
- Virtually maintenance-free
- Instant heat, warm ambient glow
- Safe and odorless