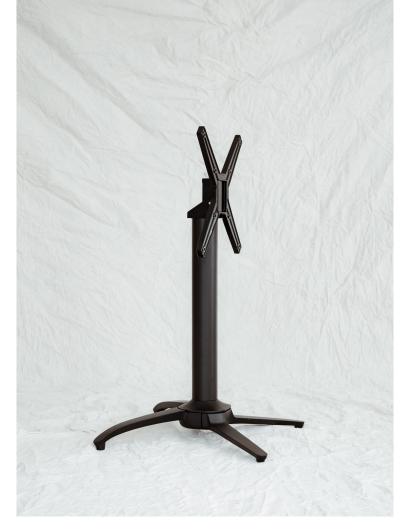

The NOROCK Terrace self-stabilising table base is designed for limited storage capacities. Functional and award-winning, the Terrace's hallmark is its iconic nesting feature: Simply fold, then nest. With a special alodine coating offering great corrosion resistance and a high-quality powder coat, *Terrace* is suitable for both indoor and outdoor applications.