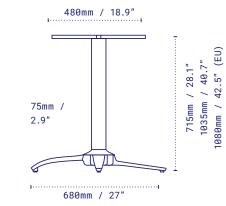

## DETAILS

| Model                            | Terrace                                                                    |
|----------------------------------|----------------------------------------------------------------------------|
| Part number                      | TCAL27                                                                     |
| Material                         | Aluminium                                                                  |
| Base diameter                    | 680mm - 27"                                                                |
| Style                            | Dining height / Bar height                                                 |
| <b>Height</b><br>excl. table top | 715mm / 28.1" Dining<br>1035mm / 40.7" Bar<br>1080mm / 42.5" Bar (EU only) |
| Column                           | 75mm - 2.9"                                                                |
| Top plate                        | Fixed                                                                      |
| Gross weight                     | 6.5kg - 14.3lbs                                                            |
| Net weight                       | 5.3kg - 11.7lbs                                                            |
| Carton measurement               | 600 x 600 x 100mm - 23.6 x 23.6 x 4"                                       |
| Max recommended top size         | 860mm / 34" □ Dining<br>1010mm / 40" ○ Dining<br>760mm / 30 □ Bar          |
|                                  | 860mm / 34" 🔾 Bar                                                          |