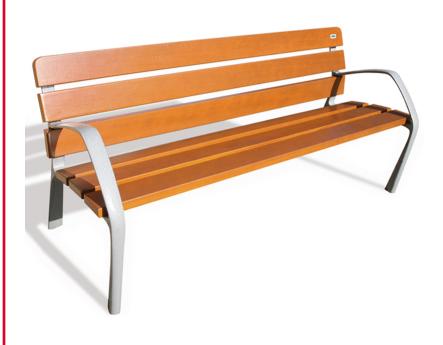

## **DETAILS**

H W D Lbs 31.5" 71" 28" 136

Outdoor Bench

Tropical Wood with natural stain & Lingus fungicide and insecticide

Epoxi primer, Ferrus treatment & powder coat finish

May be bolted down

Made in Spain

Frame: Cast Iron

Seat/Back: Tropical Wood Slats

Assembly Required: Yes

**SHIPPING** 

Master Pack Quantity: 1

Master Pack Frame: 33"x24"x5" Dimensions: Slats: 73"x16"x5"

Master Pack Weight: 147 Lbs.

Density: 53.26